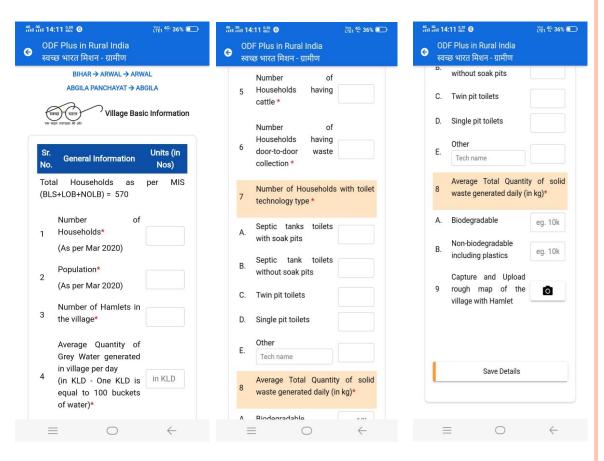

mreport/home.aspx
- Link to download ODF Plus Baseline Survey App
  - http://sbm.gov.in/odfplus/

### STEPS

- Registration of User in any one Role: M 10
  - Baseline Survey User: Village
  - Baseline Survey User: District
  - Progress Monitoring: ODF(4+1) & CSC Village
- Approval of User : M 09
- Allocation of Villages to User: M08
- Mobile App of Baseline Survey: Download

### REGISTRATION OF USER

Module M10: Registration



### APPROVAL OF REGISTERED USER

M09: Approval



### ALLOCATION OF ODF PLUS

### Click M08 module



## Baseline Survey User: Village



### Baseline Survey User: District



# Progress: ODF(4+1) & CSC Village User



TOUR
OF
ODF PLUS BASELINE SURVEY APP

### LOGIN SCREEN

 Login with Registered Mobile Number and OTP based Authentication







### VILLAGE USER





Village Basic Information

### FLOW OF MOBILE APP









#### Community Compost Pit

#### Similar forms for

- community Biogas plants,
- Vehicles for collection & transportation waste
- Waste collection and segragation sheds in the village





# Community Soak Pits/Leach Pits/Magic Pits

#### Similar forms for

- Drainage facility available in village,
- Other Community
  Grey Water
  Treatment Options



## COMMUNITY SANITARY COMPLEX BASELINE AND DETAIL





## HamletInformation









## Household Information





#### BASELINE EACH COMPONENT UNIT DETAILS

#### **List of capture parameters**

Capacity (in Meter cube/litre)

Assets Details like Location

Source of Funding

Amount of Funding

No of Households Connected

GeoCordinates (Lat, Long)

Assets Images

#### **Source of Fun