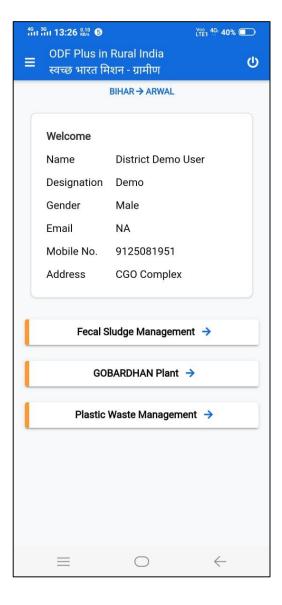

### MENU-FOR DISTRICT USER

- Fecal Sludge Management (FSM)
- Gobardhan Plant
- Plastic Waste Management

- Fecal Sludge Management (FSM)
  - FSTP
- Co-treatment with STP
  - Trenches

 $\leftarrow$ 