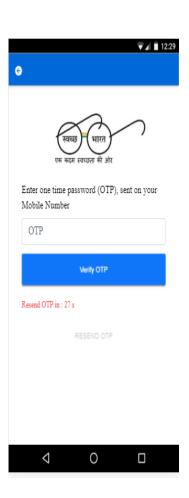

### LOGIN SCREEN

 Login with Registered Mobile Number and OTP based Authentication