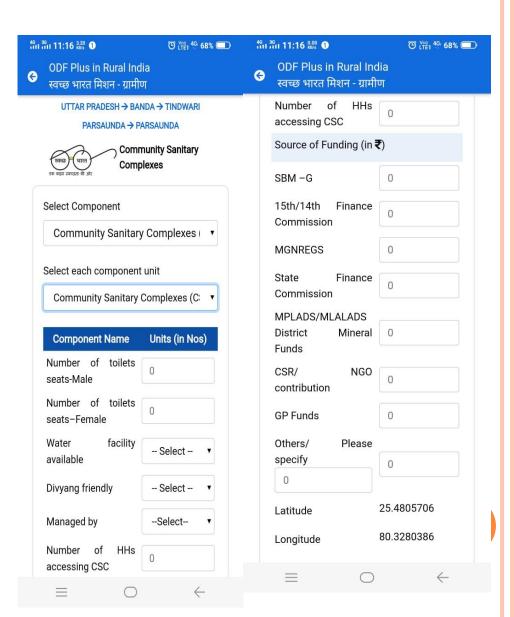

## COMMUNITY SANITARY COMPLEX BASELINE AND DETAIL

#### **List of capture parameters**

Capacity (in Meter cube/litre)

Assets Details like Location

Source of Funding

Amount of Funding

No of Households Connected

GeoCordinates (Lat, Long)

Assets Images

#### **Source of Funding**

SBM -G

15<sup>th</sup>/14<sup>th</sup> Finance Commission

**MGNREGS** 

**State Finance Commission** 

MPLADS/MLALADS District

Mineral Funds

CSR/ NGO contribution

**GP Funds** 

Others/ Please specify