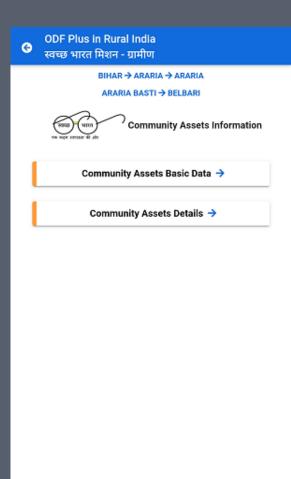

rvey App
  - http://sbm.gov.in/odfplus/

### STEPS

- Registration of User in any one Role: M 10
  - Baseline Survey User: Village
  - Baseline Survey User: District
  - Progress Monitoring: ODF(4+1) & CSC Village
- Approval of User : M 09
- Allocation of Villages to User: M08
- Mobile App of Baseline Survey: Download

### REGISTRATION OF USER

Module M10: Registration



### APPROVAL OF REGISTERED USER

M09: Approval



### ALLOCATION OF ODF PLUS

### Click M08 module



## Baseline Survey User: Village



### Baseline Survey User: District



# Progress: ODF(4+1) & CSC Village User



TOUR
OF
ODF PLUS BASELINE SURVEY APP

### LOGIN SCREEN

 Login with Registered Mobile Number and OTP based Authentication







### VILLAGE USER





Village Basic Information

### FLOW OF MOBILE APP









#### Community Compost Pit

#### Similar forms for

- community Biogas plants,
- Vehicles for collection & transportation waste
- Waste collection and segragation sheds in the village





# Community Soak Pits/Leach Pits/Magic Pits

#### Similar forms for

- Drainage facility available in village,
- Other Community
  Grey Water
  Treatment Options



## COMMUNITY SANITARY COMPLEX BASELINE AND DETAIL





## HamletInformation









## Household Information





#### BASELINE EACH COMPONENT UNIT DETAILS

#### **List of capture parameters**

Capacity (in Meter cube/litre)

Assets Details like Location

Source of Funding

Amount of Funding

No of Households Connected

GeoCordinates (Lat, Long)

Assets Images

#### **Source of Funding**

SBM -G

15<sup>th</sup>/14<sup>th</sup> Finance C