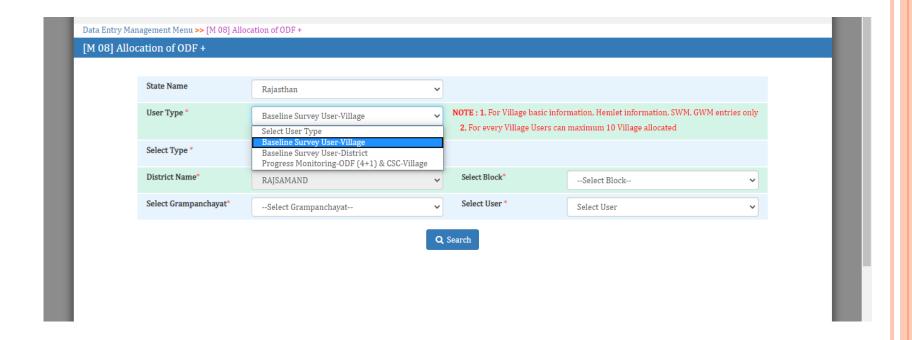

### ALLOCATION OF ODF PLUS

### Click M08 module

### STEPS

- Registration of User in any one Role: M 10
  - Baseline Survey User: Village
  - Baseline Survey User: District
  - Progress Monitoring: ODF(4+1) & CSC Village
- Approval of User : M 09
- Allocation of Villages to User: M08
- Mobile App of Baseline Survey: Download