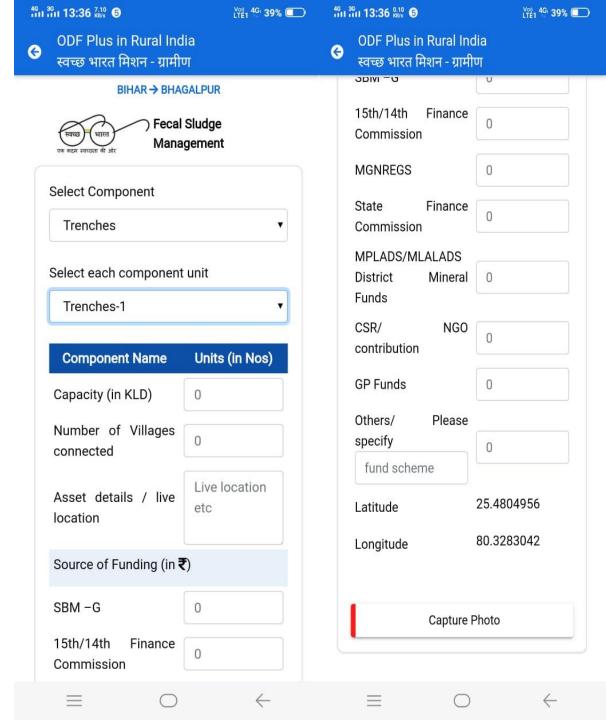

#### **Trenches**

#### **List of capture parameters**

Capacity (in Meter cube/litre)

Assets Details like Location

Source of Funding

Amount of Funding

No of Households Connected

GeoCordinates (Lat, Long)

Assets Images

#### **Source of Funding**

SBM -G

15<sup>th</sup>/14<sup>th</sup> Finance Commission

**MGNREGS** 

**State Finance Commission** 

MPLADS/MLALADS District

Mineral Funds

CSR/ NGO contribution

**GP Funds** 

Others/ Please specify