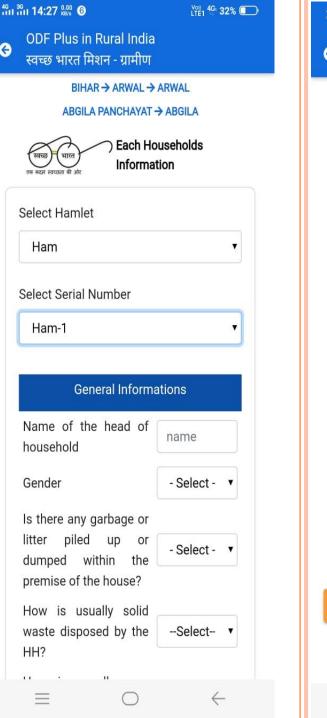

dule



## Baseline Survey User: Village



### Baseline Survey User: District



# Progress: ODF(4+1) & CSC Village User



TOUR
OF
ODF PLUS BASELINE SURVEY APP

### LOGIN SCREEN

 Login with Registered Mobile Number and OTP based Authentication







### VILLAGE USER





Village Basic Information

### FLOW OF MOBILE APP









#### Community Compost Pit

#### Similar forms for

- community Biogas plants,
- Vehicles for collection & transportation waste
- Waste collection and segragation sheds in the village





# Community Soak Pits/Leach Pits/Magic Pits

#### Similar forms for

- Drainage facility available in village,
- Other Community
  Grey Water
  Treatment Options



## COMMUNITY SANITARY COMPLEX BASELINE AND DETAIL





## HamletInformation









## Household Information





#### BASELINE EACH COMPONENT UNIT DETAILS

#### **List of capture parameters**

Capacity (in Meter cube/litre)

Assets Details like Location

Source of Funding

Amount of Funding

No of Households Connected

GeoCordinates (Lat, Long)

Assets Images

#### **Source of Funding**

SBM -G

15<sup>th</sup>/14<sup>th</sup> Finance Commission

**MGNREGS** 

**State Finance Commission** 

MPLADS/MLALADS District

Mineral Funds

CSR/ NGO contribution

**GP Funds** 

Others/ Please specify

### **ODF PLUS BASELINE COMPONENT LIST**

### Solid Waste Management Components

- Community Compost Pit (Geotag)
- Community Bio-gas plant under other scheme (Geotag)
- oIndividual HH with Compost Pit
- oIndividual HH with Bio-gas plant
- Vehicles for collection & transporation of waste (Geotag)
  - a. Tricyc