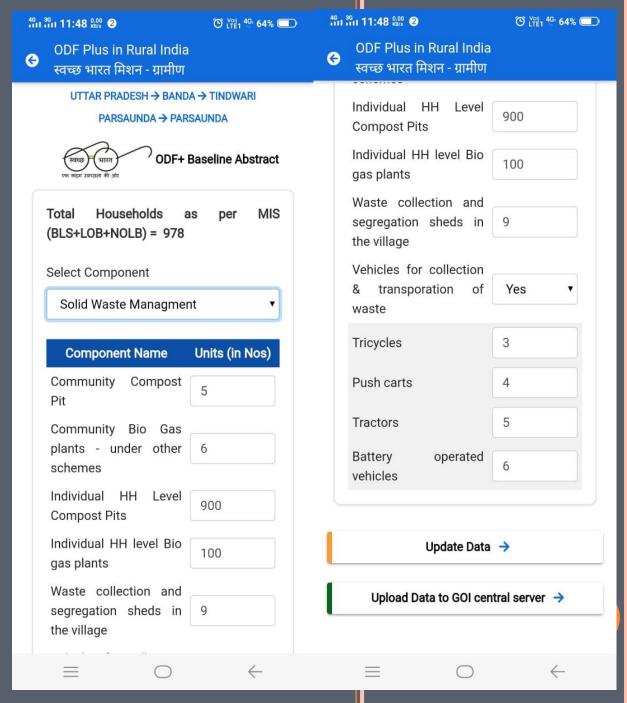

#### BASELINE EACH COMPONENT UNIT DETAILS

#### **List of capture parameters**

Capacity (in Meter cube/litre)

Assets Details like Location

Source of Funding

Amount of Funding

No of Households Connected

GeoCordinates (Lat, Long)

Assets Images

### Solid Waste Management Components

- Community Compost Pit (Geotag)
- Community Bio-gas plant under other scheme (Geotag)
- oIndividual HH with Compost Pit
- oIndividual HH with Bio-gas plant
- Vehicles for collection & transporation of waste (Geotag)
  - a. Tricycles
  - b. Push carts
  - c. Tractors
  - d. Battery operated vehicles
- Waste collection and segregation sheds in the village (Geotag)