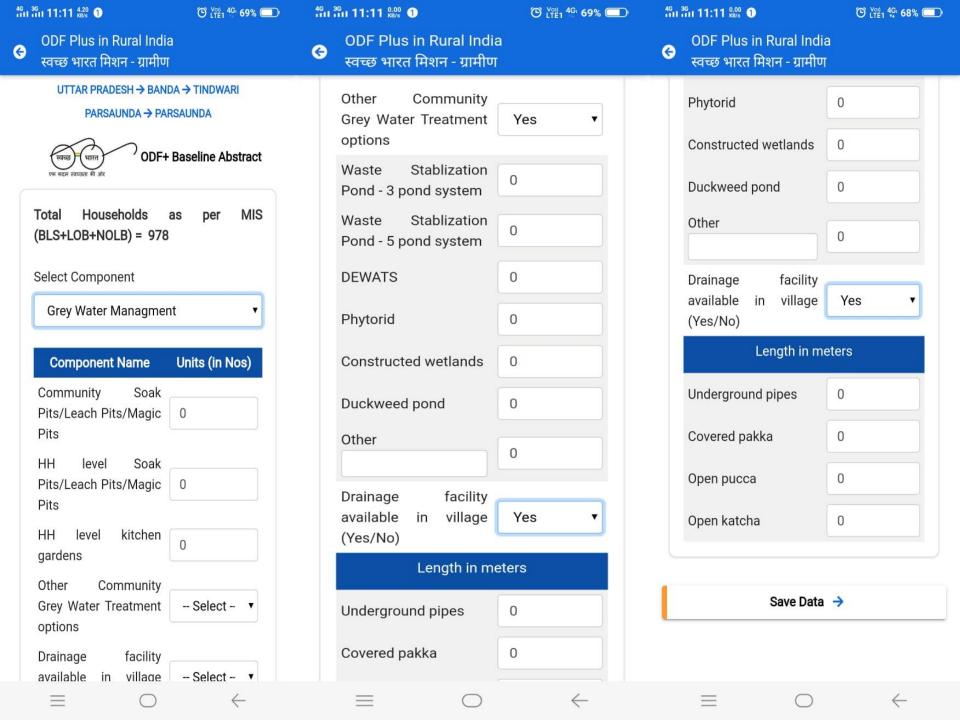

# Community Soak Pits/Leach Pits/Magic Pits

#### Similar forms for

- Drainage facility available in village,
- Other Community
  Grey Water
  Treatment Options

#### **Grey Water Components**

- Community Soak Pits/LeachPits/Magic Pits (Geotag)
- HH level Soak Pits/LeachPits/Magic Pits
- oHH level kitchen gardens
- Drainage facility available in village (Yes/No) (Geotag)
  - Underground pipes
  - b. Covered pakka
  - c. Open pucca
  - d. Open katcha
- Other Community Grey WaterTreatment options(Geotag)