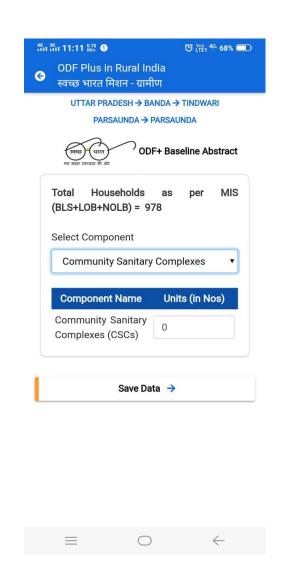

09: Approval



### ALLOCATION OF ODF PLUS

### Click M08 module



## Baseline Survey User: Village



### Baseline Survey User: District



# Progress: ODF(4+1) & CSC Village User



TOUR
OF
ODF PLUS BASELINE SURVEY APP

### LOGIN SCREEN

 Login with Registered Mobile Number and OTP based Authentication







### VILLAGE USER





Village Basic Information

### FLOW OF MOBILE APP









#### Community Compost Pit

#### Similar forms for

- community Biogas plants,
- Vehicles for collection & transportation waste
- Waste collection and segragation sheds in the village





# Community Soak Pits/Leach Pits/Magic Pits

#### Similar forms for

- Drainage facility available in village,
- Other Community
  Grey Water
  Treatment Options



## COMMUNITY SANITARY COMPLEX BASELINE AND DETAIL





## HamletInformation









## Household Information





#### BASELINE EACH COMPONENT UNIT DETAILS

#### **List of capture parameters**

Capacity (in Meter cube/litre)

Assets Details like Location

Source of Funding

Amount of Funding

No of Households Connected

GeoCordinates (Lat, Long)

Assets Images

#### **Source of Funding**

SBM -G

15<sup>th</sup>/14<sup>th</sup> Finance Commission

**MGNREGS** 

**State Finance Commission** 

MPLADS/MLALADS District

Mineral Funds

CSR/ NGO contribution

**GP Funds** 

Others/ Please specify

### **ODF PLUS BASELINE COMPONENT LIST**

### Solid Waste Management Components

- Community Compost Pit (Geotag)
- Community Bio-gas plant under other scheme (Geotag)
- oIndividual HH with Compost Pit
- oIndividual HH with Bio-gas plant
- Vehicles fo