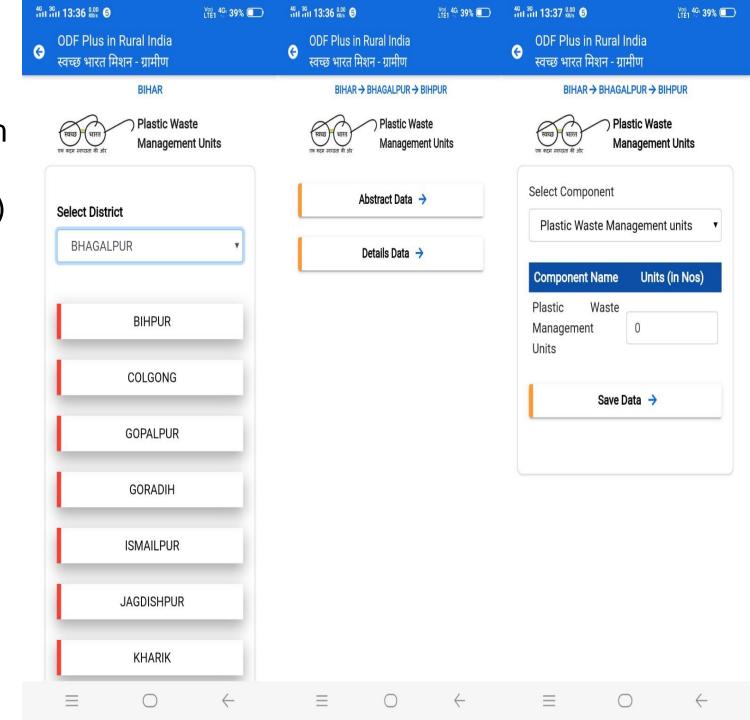

### Gobardhan Plant Details

PlasticWasteManagement(Abstract)

# Plastic Waste Management Unit Details