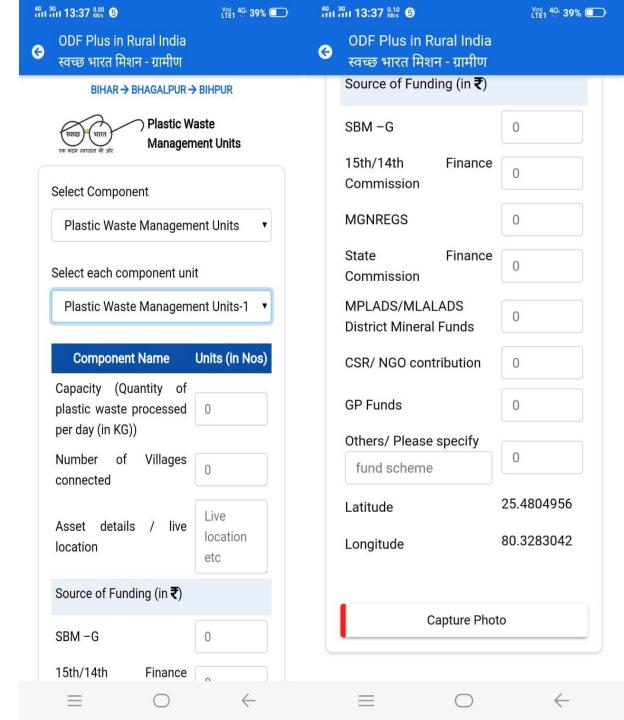

ion sheds in the village (Geotag)

#### **Grey Water Components**

- Community Soak Pits/LeachPits/Magic Pits (Geotag)
- HH level Soak Pits/LeachPits/Magic Pits
- oHH level kitchen gardens
- Drainage facility available in village (Yes/No) (Geotag)
  - Underground pipes
  - b. Covered pakka
  - c. Open pucca
  - d. Open katcha
- Other Community Grey WaterTreatment options(Geotag)

### MENU-FOR DISTRICT USER

- Fecal Sludge Management (FSM)
- Gobardhan Plant
- Plastic Waste Management



- Fecal Sludge Management (FSM)
  - FSTP
- Co-treatment with STP
  - Trenches





 $\leftarrow$ 

### **FSTP**



### Co-treatment with STP



#### **Trenches**



#### Gobardhan Plant

(Abstract)



### Gobardhan Plant Details



PlasticWasteManagement(Abstract)



# Plastic Waste Management Unit Details



### **DOCUMENTS**

- Workflow with Screenshots
- o <u>User Manual</u>
- o Prerequisites
- Steps to Download and Install App
- Steps for using ODF Plus Baseline Survey App
- Frequently Asked Questions

Download from http://sbm.gov.in/odfplus/

### **Thank You**