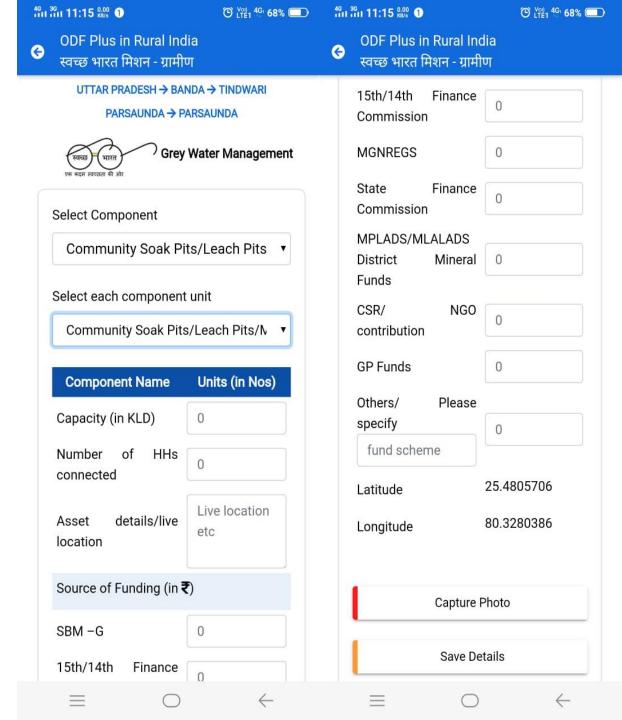

# Community Soak Pits/Leach Pits/Magic Pits

#### **List of capture parameters**

Capacity (in Meter cube/litre)

Assets Details like Location

Source of Funding

Amount of Funding

No of Households Connected

GeoCordinates (Lat, Long)

Assets Images

#### **Source of Funding**

SBM -G

15<sup>th</sup>/14<sup>th</sup> Finance Commission

**MGNREGS** 

**State Finance Commission** 

MPLADS/MLALADS District

Mineral Funds

CSR/ NGO contribution

**GP Funds** 

Others/ Please specify