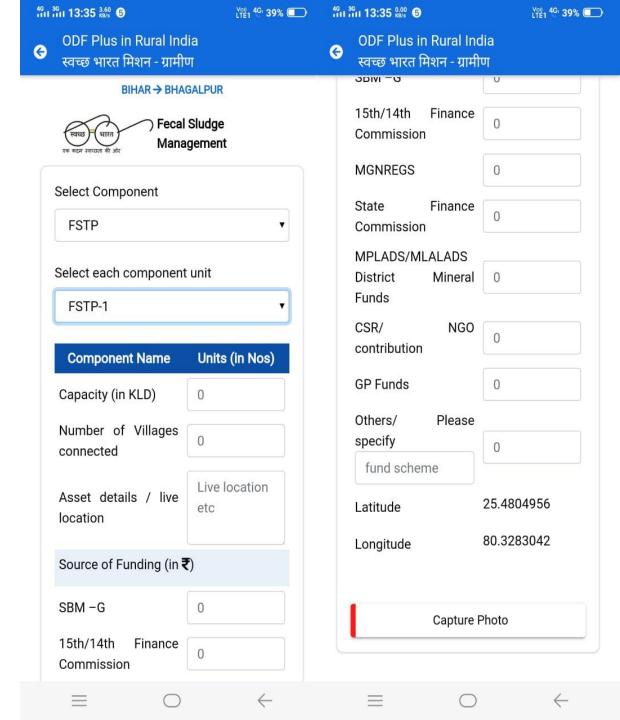

#### BASELINE EACH COMPONENT UNIT DETAILS

#### **List of capture parameters**

Capacity (in Meter cube/litre)

Assets Details like Location

Source of Funding

Amount of Funding

No of Households Connected

GeoCordinates (Lat, Long)

Assets Images

#### **Source of Funding**

SBM -G

15<sup>th</sup>/14<sup>th</sup> Finance Commission

**MGNREGS** 

**State Finance Commission** 

MPLADS/MLALADS District

Mineral Funds

CSR/ NGO contribution

**GP Funds** 

Others/ Please specify