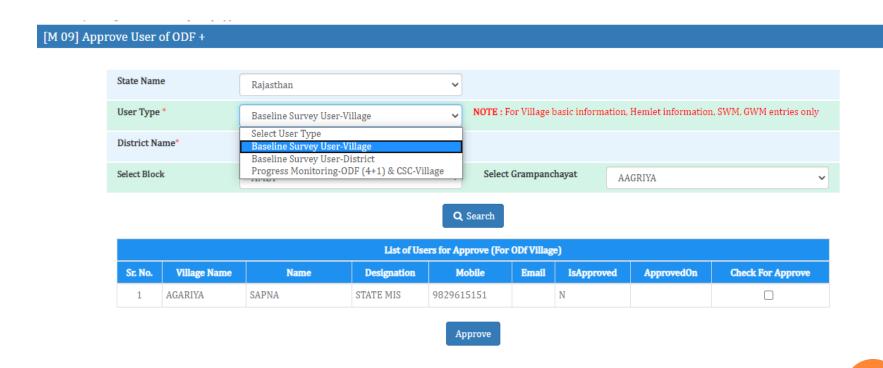

### APPROVAL OF REGISTERED USER

M09: Approval

### STEPS

- Registration of User in any one Role: M 10
  - Baseline Survey User: Village
  - Baseline Survey User: District
  - Progress Monitoring: ODF(4+1) & CSC Village
- Approval of User : M 09
- Allocation of Villages to User: M08
- Mobile App of Baseline Survey: Download