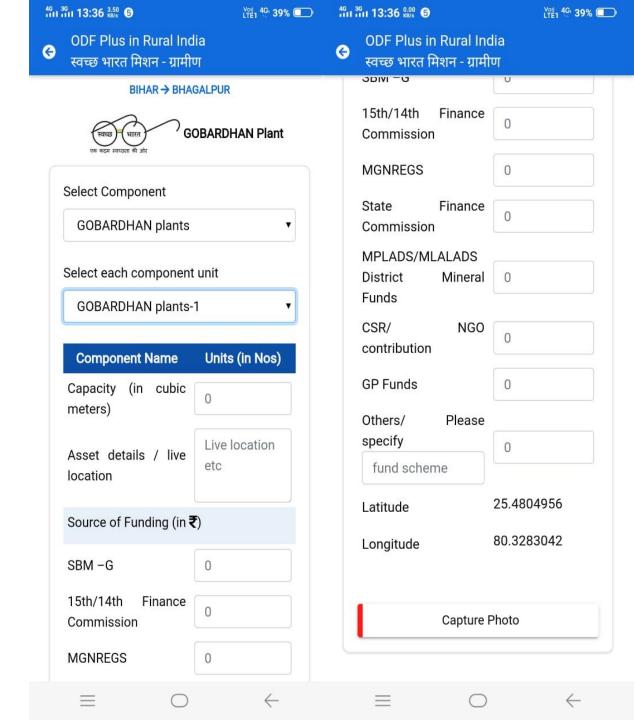

#### Gobardhan Plant

(Abstract)

#### **List of capture parameters**

Capacity (in Meter cube/litre)

Assets Details like Location

Source of Funding

Amount of Funding

No of Households Connected

GeoCordinates (Lat, Long)

Assets Images

#### **Source of Funding**

SBM -G

15<sup>th</sup>/14<sup>th</sup> Finance Commission

**MGNREGS** 

**State Finance Commission** 

MPLADS/MLALADS District

Mineral Funds

CSR/ NGO contribution