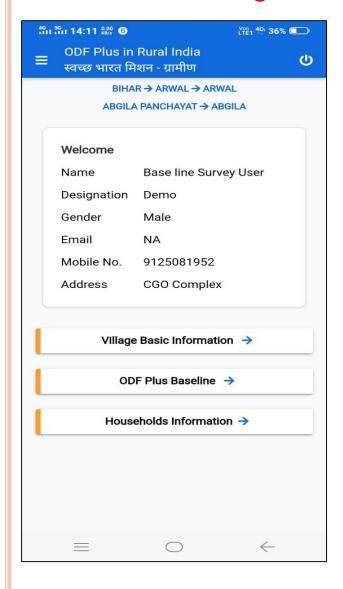

WEBINAR TRAINING
ON
ODF PLUS BASELINE SURVEY

### How to Begin?

- Link for SBM MIS
  - http://sbm.gov.in/sbmreport/home.aspx
- Link to download ODF Plus Baseline Survey App
  - http://sbm.gov.in/odfplus/

### STEPS

- Registration of User in any one Role: M 10
  - Baseline Survey User: Village
  - Baseline Survey User: District
  - Progress Monitoring: ODF(4+1) & CSC Village
- Approval of User : M 09
- Allocation of Villages to User: M08
- Mobile App of Baseline Survey: Download

### REGISTRATION OF USER

Module M10: Registration



### APPROVAL OF REGISTERED USER

M09: Approval



### ALLOCATION OF ODF PLUS

### Click M08 module



## Baseline Survey User: Village



### Baseline Survey User: District



# Progress: ODF(4+1) & CSC Village User



TOUR
OF
ODF PLUS BASELINE SURVEY APP

### LOGIN SCREEN

 Login with Registered Mobile Number and OTP based Authentication







### VILLAGE USER





Village Basic Information

### FLOW OF MOBILE APP









#### Community Compost Pit

#### Similar forms for

- community Biogas plants,
- Vehicles for collection & transportation waste
- Waste collection and segragation sheds in the village





# Community Soak Pits/Leach Pits/Magic Pits

#### Similar forms for

- Drainage facility available in village,
- Other Community
  Grey Water
  Treatment Options



## COMMUNITY SANITARY COMPLEX BASELINE AND DETAIL





## HamletInformation









## Household Information





#### BASELINE EACH COMPONENT UNIT DETA