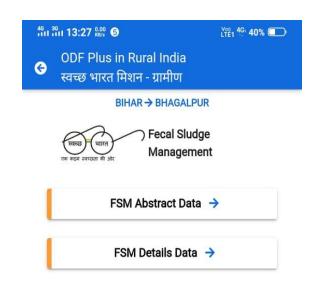

### MENU-FOR DISTRICT USER

- Fecal Sludge Management (FSM)
- Gobardhan Plant
- Plastic Waste Management

- Fecal Sludge Management (FSM)
  - FSTP
- Co-treatment with STP
  - Trenches

 $\leftarrow$ 

### **FSTP**

### Co-treatment with STP

#### **Trenches**