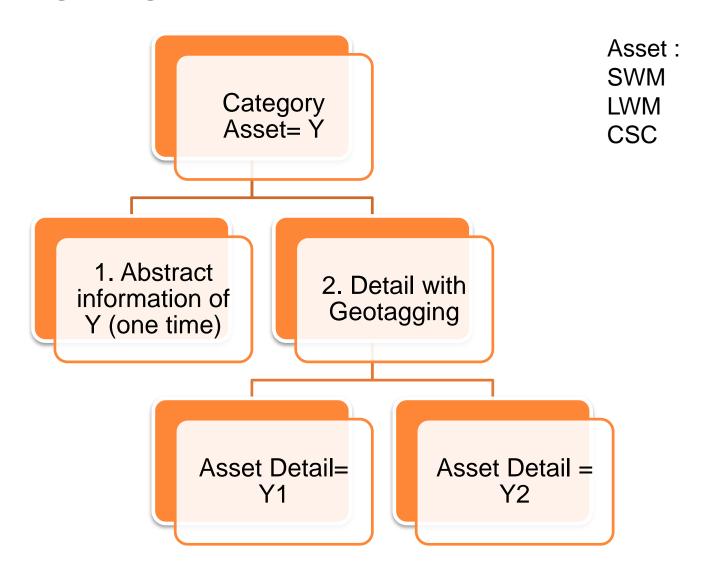

#### BASELINE EACH COMPONENT UNIT DETAILS

#### **List of capture parameters**

Capacity (in Meter cube/litre)

Assets Details like Location

Source of Funding

Amount of Funding

No of Households Connected

GeoCordinates (Lat, Long)

Assets Images