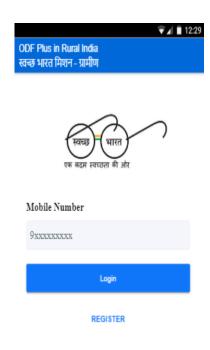

### LOGIN SCREEN

 Login with Registered Mobile Number and OTP based Authentication