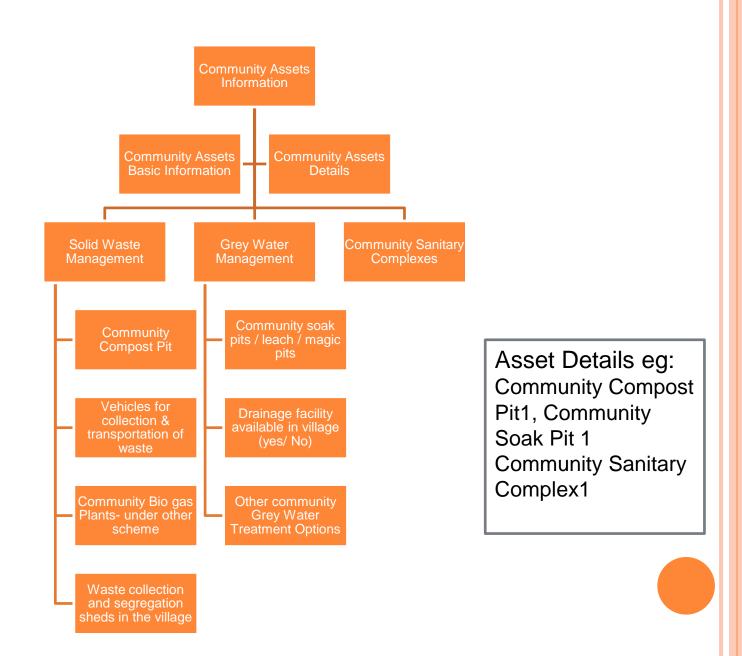

### Solid Waste Management Components

- Community Compost Pit (Geotag)
- Community Bio-gas plant under other scheme (Geotag)
- oIndividual HH with Compost Pit
- oIndividual HH with Bio-gas plant
- Vehicles for collection & transporation of waste (Geotag)
  - a. Tricycles
  - b. Push carts
  - c. Tractors
  - d. Battery operated vehicles
- Waste collection and segregation sheds in the village (Geotag)

#### **Grey Water Components**

- Community Soak Pits/LeachPits/Magic Pits (Geotag)
- HH level Soak Pits/LeachPits/Magic Pits
- oHH level kitchen gardens
- Drainage facility available in village (Yes/No) (Geotag)
  - Underground pipes
  - b. Covered pakka
  - c. Open pucca
  - d. Open katcha
- Other Community Grey WaterTreatment options(Geotag)

## COMMUNITY SANITARY COMPLEX BASELINE AND DETAIL