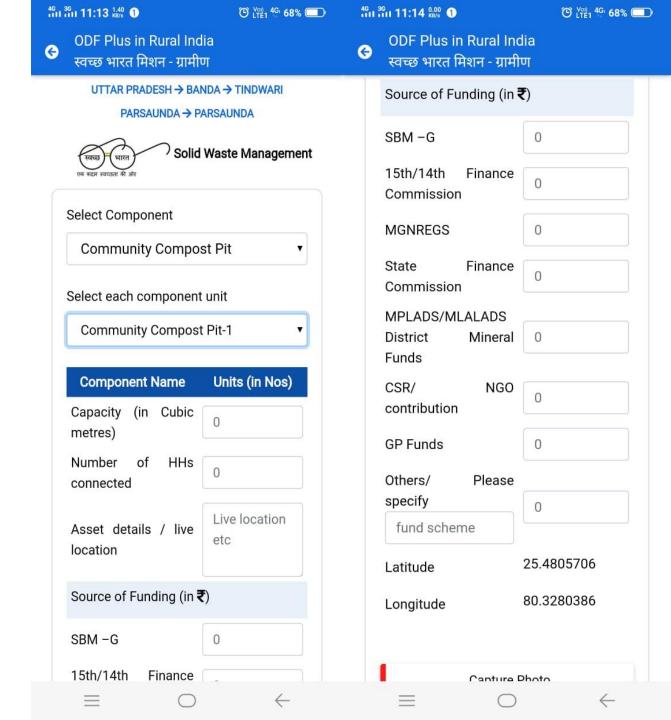

#### Community Compost Pit

#### **List of capture parameters**

Capacity (in Meter cube/litre)

Assets Details like Location

Source of Funding

Amount of Funding

No of Households Connected

GeoCordinates (Lat, Long)

Assets Images

#### **Source of Funding**

SBM -G

15<sup>th</sup>/14<sup>th</sup> Finance Commission

**MGNREGS** 

**State Finance Commission** 

MPLADS/MLALADS District

Mineral Funds

CSR/ NGO contribution

**GP Funds** 

Others/ Please specify