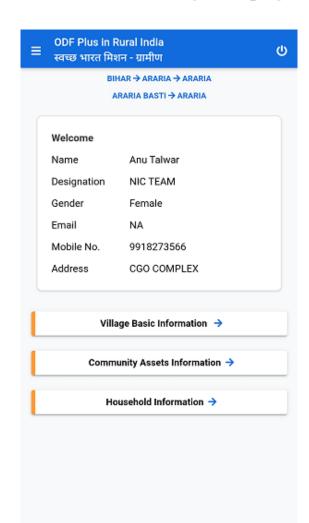

sbmreport/home.aspx
- Link to download ODF Plus Baseline Survey App
  - http://sbm.gov.in/odfplus/

### STEPS

- Registration of User in any one Role: M 10
  - Baseline Survey User: Village
  - Baseline Survey User: District
  - Progress Monitoring: ODF(4+1) & CSC Village
- Approval of User : M 09
- Allocation of Villages to User: M08
- Mobile App of Baseline Survey: Download

### REGISTRATION OF USER

Module M10: Registration



### APPROVAL OF REGISTERED USER

M09: Approval



### ALLOCATION OF ODF PLUS

### Click M08 module



## Baseline Survey User: Village



### Baseline Survey User: District



# Progress: ODF(4+1) & CSC Village User



TOUR
OF
ODF PLUS BASELINE SURVEY APP

### LOGIN SCREEN

 Login with Registered Mobile Number and OTP based Authentication







### VILLAGE USER





Village Basic Information

### FLOW OF MOBILE APP









#### Community Compost Pit

#### Similar forms for

- community Biogas plants,
- Vehicles for collection & transportation waste
- Waste collection and segragation sheds in the village





# Community Soak Pits/Leach Pits/Magic Pits

#### Similar forms for

- Drainage facility available in village,
- Other Community
  Grey Water
  Treatment Options



## COMMUNITY SANITARY COMPLEX BASELINE AND DETAIL





## HamletInformation









## Household Information





#### BASELINE EACH COMPONENT UNIT DETAILS

#### **List of capture parameters**

Capacity (in Meter cube/litre)

Assets Details like Location

Source of Funding

Amount of Funding

No of Households Connected

GeoCordinates (Lat, Long)

Assets Images

#### **Source of F