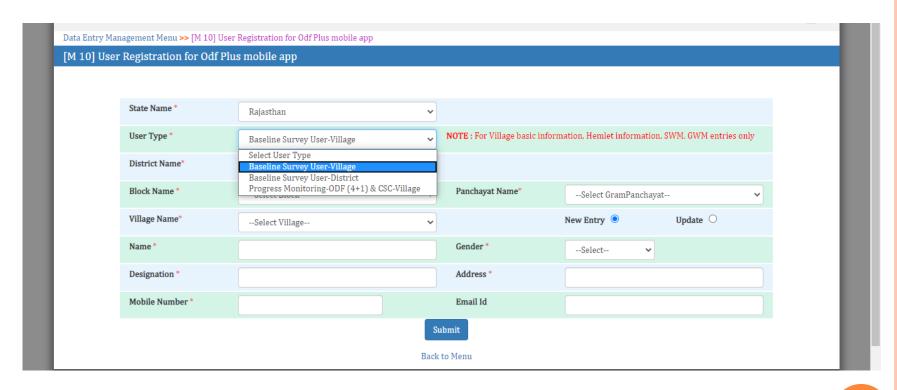

### REGISTRATION OF USER

Module M10: Registration

### STEPS

- Registration of User in any one Role: M 10
  - Baseline Survey User: Village
  - Baseline Survey User: District
  - Progress Monitoring: ODF(4+1) & CSC Village
- Approval of User : M 09
- Allocation of Villages to User: M08
- Mobile App of Baseline Survey: Download