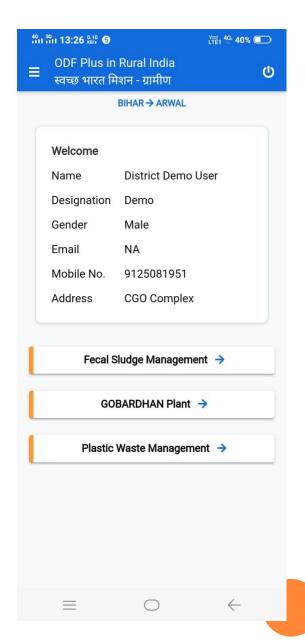

### MENU-FOR DISTRICT USER

- Fecal Sludge Management (FSM)
- Gobardhan Plant
- Plastic Waste Management

- Fecal Sludge Management (FSM)
  - FSTP
- Co-treatment with STP
  - Trenches

 $\leftarrow$ 